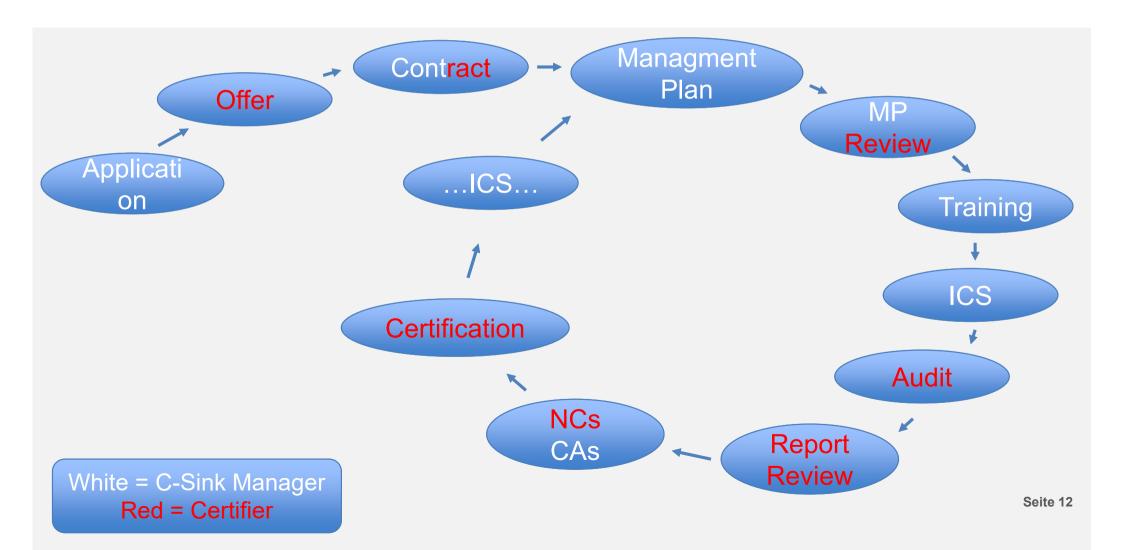

#### **Artisan C-Sink Certification: Steps to go**

### **Artisan C-Sink Certification: How to certify?**

Farmer registration

All farmers need to be registered, with their names, addresses, fields, potential biochar yield, etc..

A contract must be signed between the certificate holder (C-Sink Manager) and each farmer.

#### Farmer training

Participating farmers need to be trained concerning biochar production methods and other applicable requirements of the standard (tracking, record keeping, etc.).

# Setting up an Internal Control System (ICS)

#### This involves:

- establishment of an internal regulation,
- working out templates for internal inspections and for other procedures,
- selection and training of internal inspectors.
- in case of larger projects: An ICS responsible must be identified, who supervises the internal inspectors.

## **Artisan C-Sink Certification: The Monitoring Plan**

#### C-Sink Manager describes:

- a) how biochar production is organized on C-Sink Network + Farmer level
- b) how compliance with the Global Artisan C-Sink Standard is assured.

#### **Artisan C-Sink Certification: The On-Site Audits**

The external auditor evaluates the reliability of the ICS' training & monitoring activities:

- Square root sample of farmers is re-inspected
- Internal inspectors' performance is assessed
- Efficiency of the applied monitoring tools is assessed
- If applicable all biochar processing facilities are visited.

### **Artisan C-Sink Certification: Findings / NCs / CAs**

The C-Sink Manager receives a summary of findings from all on-site-Audits:

- Findings may be categorized as minor / major Non-Conformities (NCs) or downgraded to Observations
- C-Sink Manager needs to propose and implement Corrective Actions (CAs)

#### **Artisan C-Sink Certification: Certification**

| Certificate  of compliance with the Global Artisan C-Sink Standard  Certificate N°: No issued by to:  company name and address  This certificate covers the following C-Sink Networks and C-Sink Potentials:  C-Sink Growers Area (ha) C-Sink Potential Statu Network  Happurg, ddmonthyy  Name, CERES GmbH  This certificate is based on ISO/IEC 17065, Section 7.4.5. An onsite inspection will carried out shortly.  This certificate is valid without signature. To verify its genuity, please visit https://www.easy-cert.com/htm/zertifikate.htm?sprache=en |                                  |                                                              | C CARBON                                                     | TANDARD           |
|-------------------------------------------------------------------------------------------------------------------------------------------------------------------------------------------------------------------------------------------------------------------------------------------------------------------------------------------------------------------------------------------------------------------------------------------------------------------------------------------------------------------------------------------------------------------|----------------------------------|--------------------------------------------------------------|--------------------------------------------------------------|-------------------|
| Company name and address  This certificate covers the following C-Sink Networks and C-Sink Potentials:  C-Sink Growers Area (ha) C-Sink Potential Status Network  Happurg, ddmonthyy  Name, CERES GmbH  This certificate is based on ISO/IEC 17065, Section 7.4.5. An onsite inspection will carried out shortly.  This certificate is valid without signature. To verify its genuity, please visit https://www.easy-cert.com/htm/zertifikate.htm?sprache=en                                                                                                      | of com                           |                                                              |                                                              | tandard           |
| And address  This certificate covers the following C-Sink Networks and C-Sink Potentials:  C-Sink Growers Area (ha) C-Sink Potential Statu Network  Happurg, ddmonthyy  Name, CERES GmbH  This certificate is based on ISO/IEC 17065, Section 7.4.5. An onsite inspection will carried out shortly.  This certificate is valid without signature. To verify its genuity, please visit <a href="https://www.easy-cert.com/htm/zertifikate.htm?sprache=en">https://www.easy-cert.com/htm/zertifikate.htm?sprache=en</a>                                             | issued by to:                    | Certific                                                     | cate N°: No                                                  |                   |
| C-Sink Growers Area (ha) C-Sink Potential Statu Network  Happurg, ddmonthyy  Name, CERES GmbH  This certificate is based on ISO/IEC 17065, Section 7.4.5. An onsite inspection will carried out shortly.  This certificate is valid without signature. To verify its genuity, please visit https://www.easy-cert.com/htm/zertifikate.htm?sprache=en                                                                                                                                                                                                               |                                  |                                                              |                                                              |                   |
| Network  Happurg, ddmonthyy  Name, CERES GmbH  This certificate is based on ISO/IEC 17065, Section 7.4.5. An onsite inspection will carried out shortly.  This certificate is valid without signature. To verify its genuity, please visit <a href="https://www.easy-cert.com/htm/zertifikate.htm?sprache=en">https://www.easy-cert.com/htm/zertifikate.htm?sprache=en</a>                                                                                                                                                                                        | This certificate                 | covers the following C-S                                     | ink Networks and C-Sink Pot                                  | entials:          |
| This certificate is based on ISO/IEC 17065, Section 7.4.5. An onsite inspection will carried out shortly.  This certificate is valid without signature. To verify its genuity, please visit <a href="https://www.easy-cert.com/htm/zertifikate.htm?sprache=en">https://www.easy-cert.com/htm/zertifikate.htm?sprache=en</a>                                                                                                                                                                                                                                       |                                  |                                                              | a (ha) C-Sink Potentia                                       | l Status          |
| carried out shortly.  This certificate is valid without signature. To verify its genuity, please visit <a href="https://www.easy-cert.com/htm/zertifikate.htm?sprache=en">https://www.easy-cert.com/htm/zertifikate.htm?sprache=en</a>                                                                                                                                                                                                                                                                                                                            |                                  |                                                              |                                                              |                   |
| https://www.easy-cert.com/htm/zertifikate.htm?sprache=en                                                                                                                                                                                                                                                                                                                                                                                                                                                                                                          | Happurg, ddmc                    | nthyy                                                        | Name, CERES (                                                | GmbH              |
| Certificate expires: Date                                                                                                                                                                                                                                                                                                                                                                                                                                                                                                                                         | This certificate                 | is based on ISO/IEC 170                                      |                                                              |                   |
|                                                                                                                                                                                                                                                                                                                                                                                                                                                                                                                                                                   | This certificate carried out sho | is based on ISO/IEC 170<br>rtly.<br>e is valid without signa | 065, Section 7.4.5. An onsite ture. To verify its genuity, p | nspection will be |